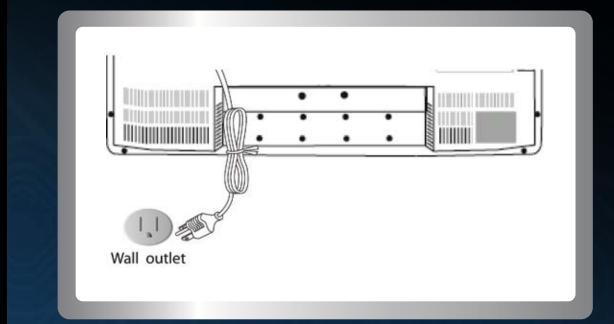

TIP: Create and attach labels to the cables, identifying the cables to make it easier to later connect the cables to the devices.

5 ATTACH TV TO WALL PLATE

6 CONNECT CABLES AND POWER

- A. Connect the other ends of the cables that are hanging from your TV to the appropriate devices (i.e. DVD player, cable box, etc.).
- B. Connect the other end of the TV power cable into a wall outlet.