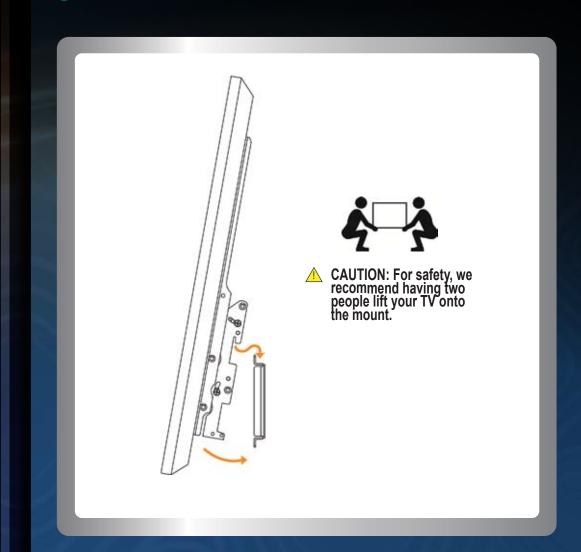

TIP: Create and attach labels to the cables, identifying the cables to make it easier to later connect the cables to the devices.

5 ATTACH TV TO WALL PLATE

6 CONNECT CABLES AND POWER

- A. Connect the other ends of the cables that are hanging from your TV to the appropriate devices (i.e. DVD player, cable box, etc.).
- B. Connect the other end of the TV power cable into a wall outlet.