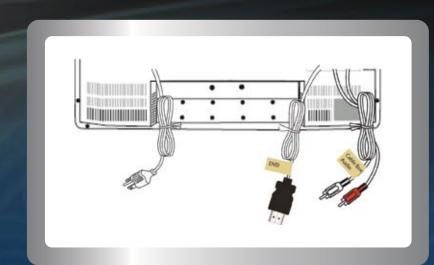

See the documentation that came with your TV to connect the cables needed for any device (i.e. DVD player, cable box, etc.) you want to connect to your TV. **Do not connect the other end of the cables to the devices yet.** You will do that after your TV is mounted on the wall.

TIP: Create and attach labels to the cables, identifying the cables to make it easier to later connect the cables to the devices.

5 ATTACH TV TO WALL PLATE

6 CONNECT CABLES AND POWER

- A. Connect the other ends of the cables that are hanging from your TV to the appropriate devices (i.e. DVD player, cable box, etc.).
- B. Connect the other end of the TV power cable into a wall outlet.