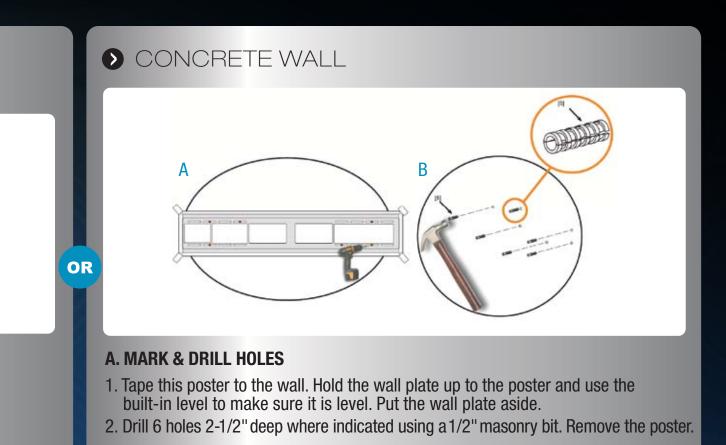

1. Install the provided anchors [5] in the holes, using a hammer to tap flush with the

wall so that the hinged end faces out.



2 ANCHOR MOUNT TO WALL



# 3 ATTACH BRACKETS TO TV

A. Lay your TV face down on a clean, flat surface.

B. Insert the screws and washers into the desired holes in the brackets [2]. Use the screws provided with your TV if they hold the bracket securely, otherwise use the appropriate screws from those provided.

Caution: Using screws that are too long or too short can damage your TV. Use spacer [21] with M4 or M5 hardware only. Use spacer [22] with M6 or M8 hardware only. Depending on the depth of your TV mounting holes, spacers [19] and [20] may be necessary.

- C. Raise the hinged part of the bracket to reveal the hole in the elongated opening and then insert