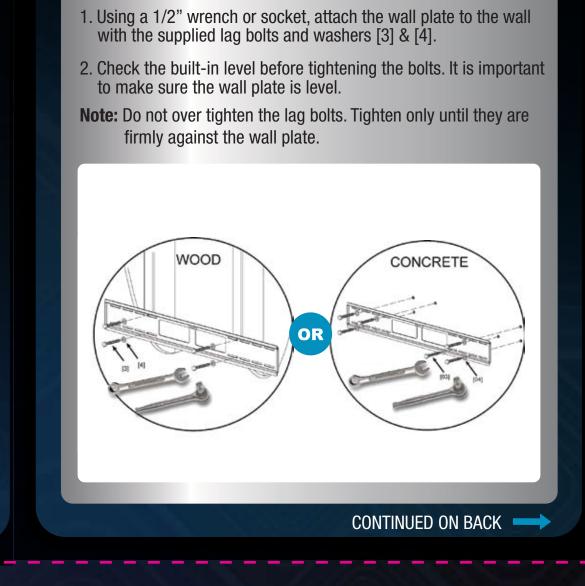

1. Install the provided anchors [5] in the holes, using a hammer to tap flush with the

wall so that the hinged end faces out.

2 ANCHOR MOUNT TO WALL