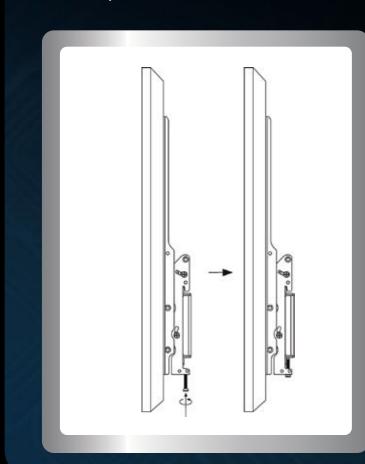

# 3 ATTACH BRACKETS TO TV

A. Lay your TV face down on a clean, flat surface.

B. Insert the screws and washers into the desired holes in the brackets [2]. Use the screws provided with your TV if they hold the bracket securely, otherwise use the appropriate screws from those provided.

Caution: Using screws that are too long or too short can damage your TV. Use spacer [21] with M4 or M5 hardware only. Use spacer [22] with M6 or M8 hardware only. Depending on the depth of your TV mounting holes, spacers [19] and [20] may be necessary.

- C. Raise the hinged part of the bracket to reveal the hole in the elongated opening and then insert the screws and washers.
- D. Fully tighten the screws.
- E. Loosen both safety screws from the bottom of each bracket.

Tighten safety screws using a Phillips screwdriver.