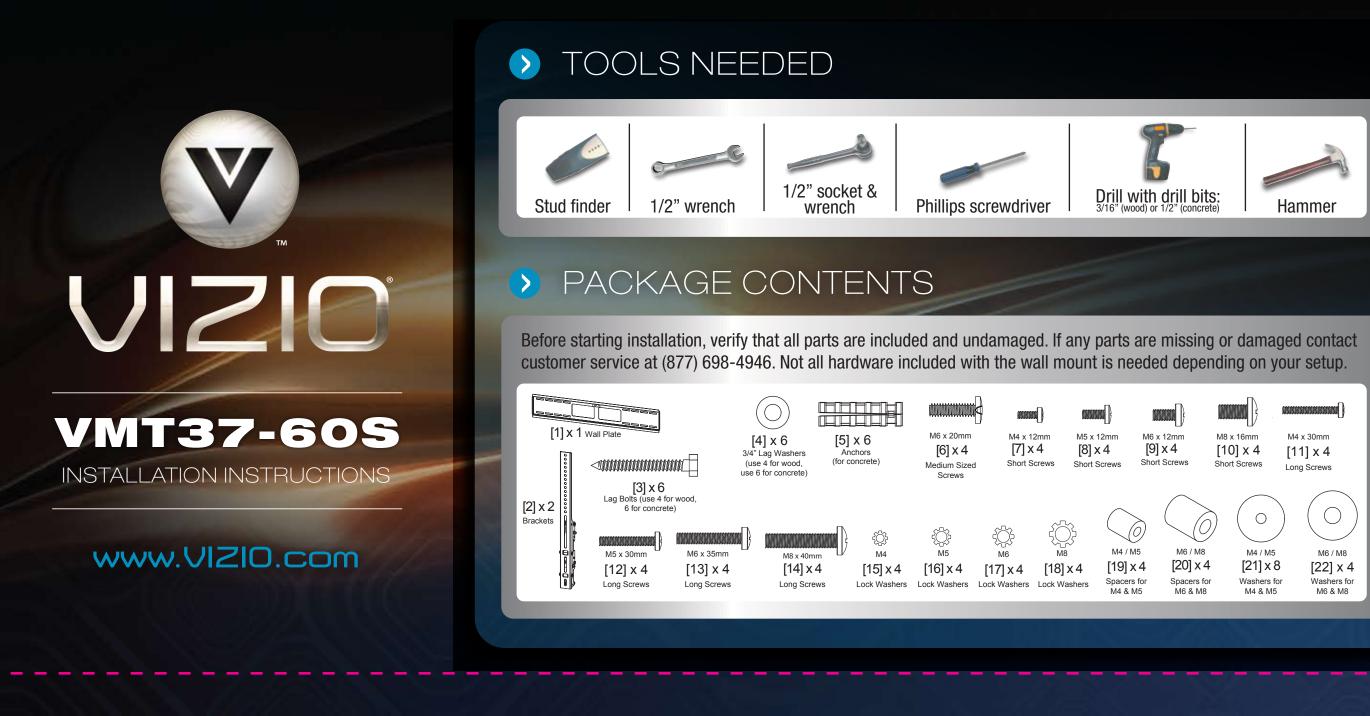

1. Install the provided anchors [5] in the holes, using a hammer to tap flush with the

wall so that the hinged end faces out.



2 ANCHOR MOUNT TO WALL



# 3 ATTACH BRACKETS TO TV

A. Lay your TV face down on a clean, flat surface.

B. Insert the screws and washers into the desired holes in the brackets [2]. Use the screws provided with your TV if they hold the bracket securely, otherwise use the appropriate screws from those provided.

Caution: Using screws that are too long or too short can damage your TV. Use spacer [21] with M4 or M5 hardware only. Use spacer [22] with M6 or M8 hardware only. Depending on the depth of your TV mounting holes, spacers [19] and [20] may be necessary.

- C. Raise the hinged part of the bracket to reveal the hole in the elongated opening and then in