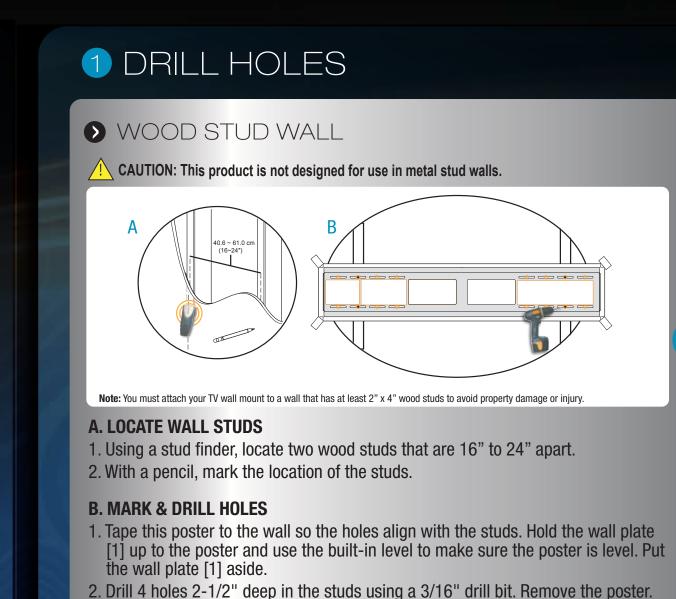

1. Install the provided anchors [5] in the holes, using a hammer to tap flush with the

wall so that the hinged end faces out.



2 ANCHOR MOUNT TO WALL



# 3 ATTACH BRACKETS TO TV

A. Lay your TV face down on a clean, flat surface.

B. Insert the screws and washers into the desired holes in the brackets [2]. Use the screws provided with your TV if they hold the bracket securely, otherwise use the appropriate screws from those provided.

Caution: Using screws that are too long or too short can damage your TV. Use spacer [21] with M4 or M5 hardware only. Use spacer [22] with M6 or M8 hardware only. Depending on the depth of your TV mounting holes, spacers [19] and [20] may be necessary.

- C. Raise the hinged part of the bracket to reveal the hole in the elongated opening and then inse