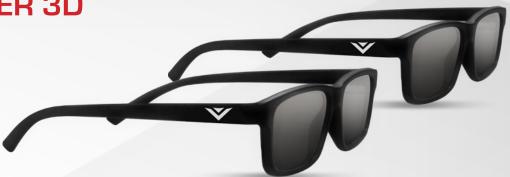

## THEATER 3D™ GLASSES - ADULT SIZE

The VIZIO Theater  $3D^{\text{TM}}$  - Adult Size includes two pairs of adult 3D glasses. They're affordable enough to outfit the entire family, even friends for 3D sporting, movie or concert events. Even use them at your local theater.\*

\*Compatible with RealD 3D

## DIMENSIONS (WxHxD)

| Glasses              | 2 pair - 6.1" x 2" x 6.2"    |
|----------------------|------------------------------|
| SPECIFICATIONS       |                              |
| 3D Type              | Passive circular polarized   |
| Standard             | RealD standard compatible    |
| Frame Type           | Flat lense with folding type |
| Polarizer Efficiency | 99.9%                        |
| WARRANTY             |                              |
| 1 vear               |                              |