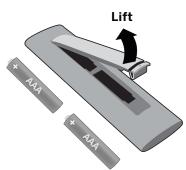

## Why HDMI?

**Highest Quality Connection:** 

Connect your devices with HDMI for the best possible picture and sound.

Insert two AAA batteries into the remote control. Aim directly at the TV and press the power button.