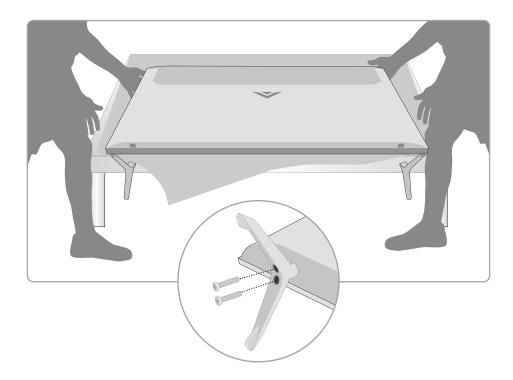

What's Inside the Box

Smart TV | Power Cable | Remote with Batteries | TV Feet with Screws (4)

Place TV on a padded, flat surface that is larger than the TV, before installing feet or wallmount (not included).