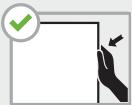

What's Inside the Box

Smart TV | Power Cable | Remote with Batteries | TV Feet with Screws (4)

Place TV on a padded, flat surface that is larger than the TV, before installing feet or wallmount (not included).