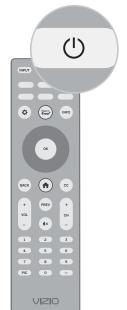

## Why HDMI?

**Highest Quality Connection:** 

Connect your devices with HDMI for the best possible picture and sound.

Insert two AAA batteries into the remote control. Aim directly at the TV and press the power button.

### **Accessibility Features**

Press the **CC** button to enable/disable **closed captions.** CC Hold down for 5 seconds to access the Accessibility Menu with features like Talk Back and Zoom Mode.

Hold down the **PIC** button for 5 seconds to enable/ disable the **Talk Back** accessibility feature.