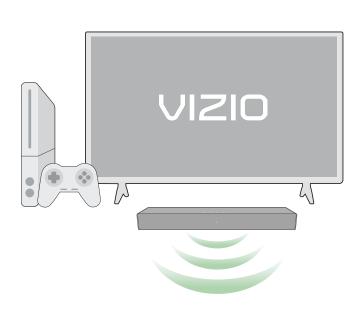

Plug the TV power cord into a wall outlet and connect your devices. HDMI is recommended.

Adapters may be required and are not included.

## Why HDMI?

**Highest Quality Connection:** 

Connect your devices with HDMI for the best possible picture and sound.

Insert two AAA batteries into the remote control. Aim directly at the TV and press the power button.