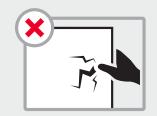

What's Inside the Box

Smart TV | Power Cable | Remote with Batteries | TV Feet with Screws (4)

Place TV on a padded, flat surface that is larger than the TV, before installing feet or wallmount (not included).